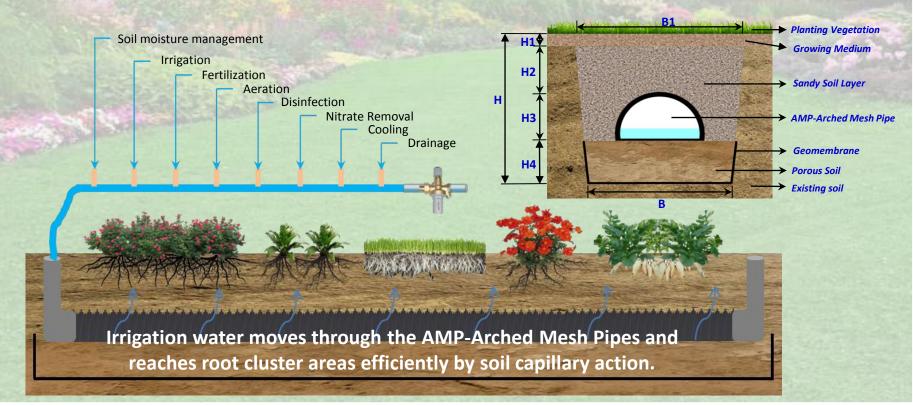

## Create a comfortable environment for the growth of plants

During a rain shower or irrigation application, the soil pores will fill with water, soil moisture content 20~30% in volume. Irrigation water moves through the AMP-Arched Mesh Pipes and reaches root cluster areas efficiently by soil capillary action. Irrigation water requirements and irrigation manpower are reduced, Plant growth increase are equivalent to reduce in fertilizer.

AMP-Arched Mesh Pipe provides soil moisture management, drainage, irrigation, fertilization, temperature control, disinfection and other functions.